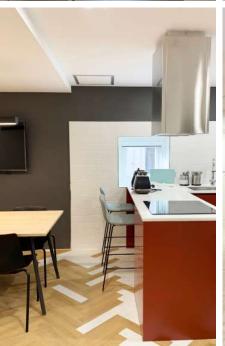

종로구 원서동 FIBRENO 쇼룸 인테리어

Project Date 2020

Area(m²) 55.42

**Client** fibreno

Living Room

Kitchen Master Room

Kitchen & Dining Bathroom Corridor

내수동 주거 인테리어 리모델링