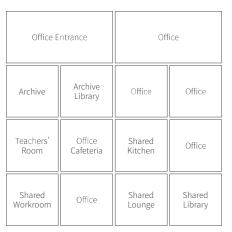

**Client**Good&Young

|  | Shared Kitchen |          | co-Living<br>space | Module            |
|--|----------------|----------|--------------------|-------------------|
|  |                |          | Room               | Library           |
|  | Library        | Entrance | Shared<br>Kitchen  | Shared<br>Kitchen |