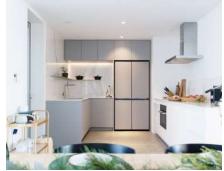

종로구 원서동 FIBRENO 쇼룸 인테리어

Project Date 2020

Area(m²) 55.42

**Client** fibreno

Living Room

Kitchen Master Room

Kitchen & Dining Bathroom Corridor

내수동 주거 인테리어 리모델링