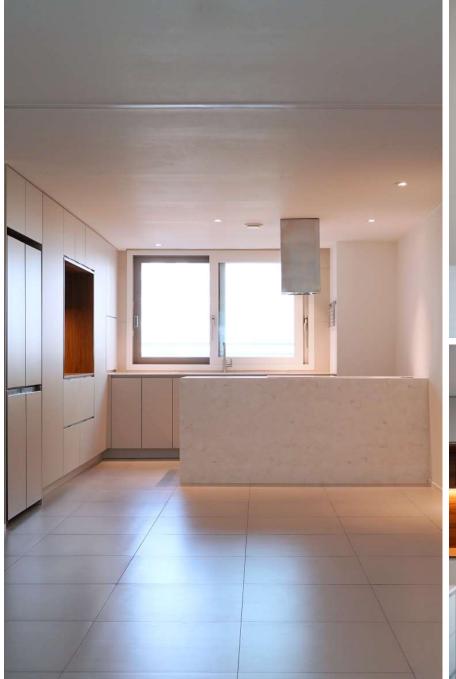

종로구 원서동 FIBRENO 쇼룸 인테리어

Project Date 2020

Area(m²) 55.42

**Client** fibreno

Living Room

Kitchen Master Room

Kitchen & Dining Bathroom Corridor

내수동 주거 인테리어 리모델링