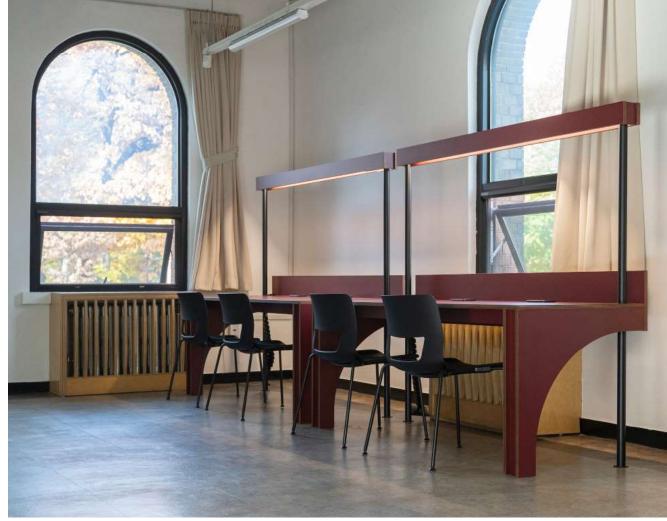

### Client

Lounge 1 Lounge 3

Lecture Room

Lounge 2

서울대학교 18동 융합과학기술대학원

Project Date 2020

Area(m²) 1,592.97

Client

서울대학교 융합과학기술대학원

1

Coworking space

2

3

서울교육대학교 부설초등학교 교무실 인테리어

Project Date 2021

**Area(m²)** 70.59