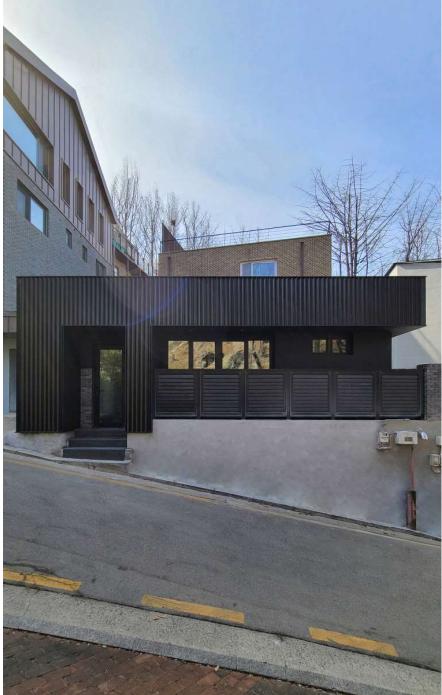

종로구 원서동 FIBRENO 쇼룸 인테리어

Project Date 2020

Area(m²) 55.42

**Client** fibreno

Living Room

Kitchen Master Room

Kitchen & Dining Bathroom Corridor

내수동 주거 인테리어 리모델링