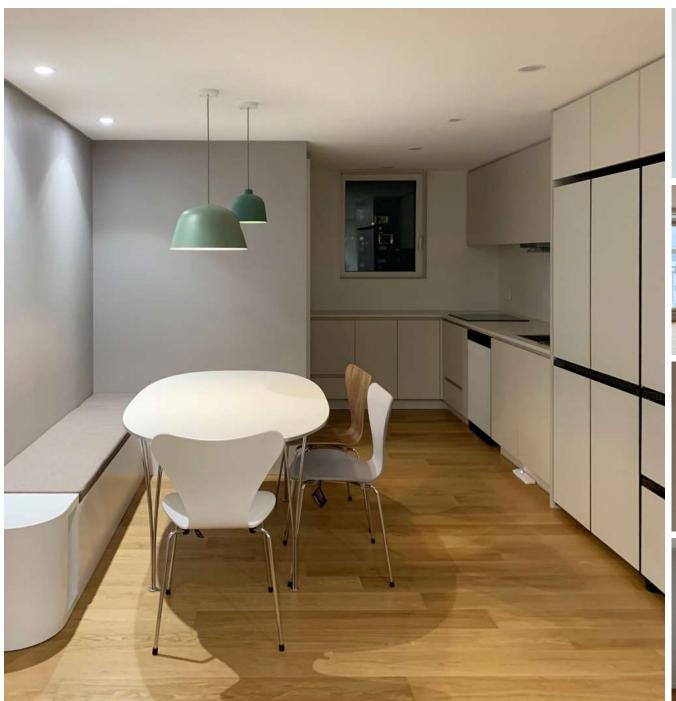

잠원동 신반포래미안팰리스 아파트 리모델링

Project Date 2020

Area(m²) 102.99

Client

Coffee Bar

Kitchen

Coffee Bar

Bed Room
Entrance