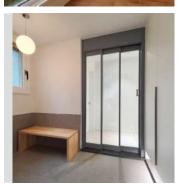

성남 중앙동 힐스테이트 아파트 리모델링

Project Date 2020

Area(m²) 130.70

Client

Kitchen

| Bathroom | Bedroom

Living Room Entrance Kidroom

삼성동 현대아파트 리모델링